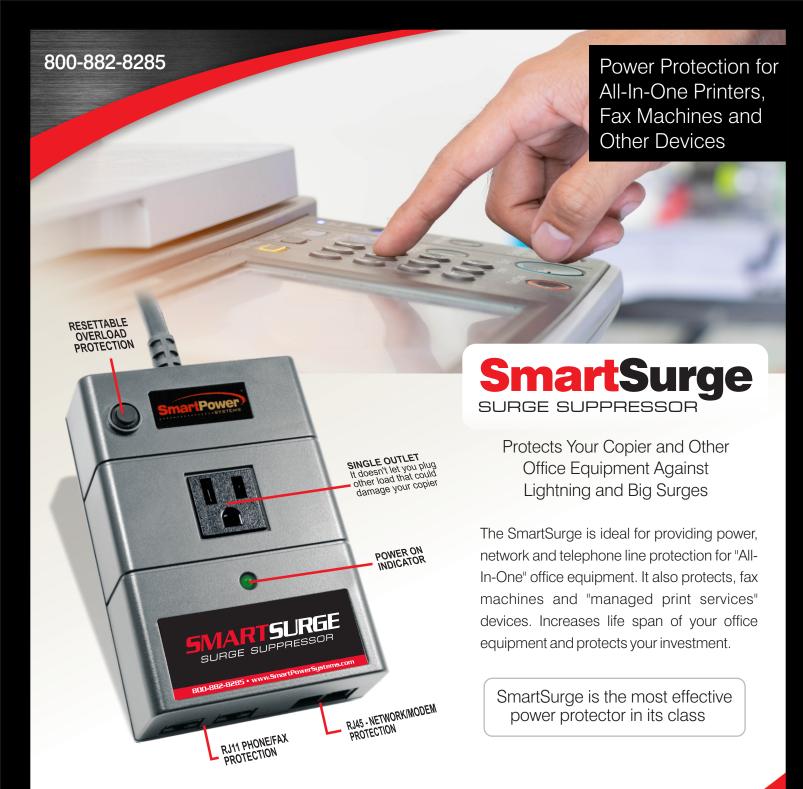

### Benefits of SmartSurge:

- Safeguards your connected equipment against destructive surges
- Provides protection for RJ11 (phone line) and RJ45 (network or modem)
- Single outlet protects your All-In-One equipment against damage by plugging other loads
- Equipped with resettable overload protection

### Protects All-In-One Office Equipment

Fax, scanners and printers require Power, Telephone Line and Network Line Protection

## What is the SmartSurge?

The SmartSurge is a surge filter that protects All-In-One and small office equipment including multi-functional devices, copiers, printers, "managed print services" devices, fax machines, and other office equipment from destructive surges.