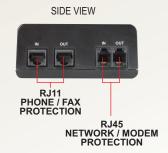

### Benefits of SmartSurge:

- Safeguards your connected equipment against destructive surges
- Provides protection for RJ11 (phone line) and RJ45 (network or modem)
- Single outlet protects your All-In-One equipment against damage by plugging other loads
- Equipped with resettable overload protection

### Protects All-In-One Office Equipment

Fax, scanners and printers require Power, Telephone Line and Network Line Protection

## Specifications

|                                  | SS15-TN           |
|----------------------------------|-------------------|
| INPUT/OUTPUT                     | 120V              |
| OUTPUT CURRENT                   | 15 Amps           |
| NOISE PROTECTION                 | 20 dB             |
| TRANSIENT LET THROUGH VOLTAGE    | <100 Volts        |
| OUTPUT RECEPTACLES (One)         | 5-15R             |
| TEL / MODEM / NETWORK PROTECTION | RJ11 / RJ45 Cat.5 |
| SIZE (H x W x D) (In.)           | 1.65 x 3.75 x 5.5 |
| WEIGHT (LBS / KG)                | 1.35 / 0.61       |