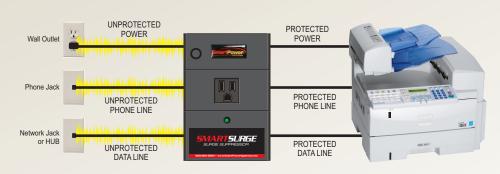

### Protects All-In-One Office Equipment

Fax, scanners and printers require Power, Telephone Line and Network Line Protection

## What is the SmartSurge?

The SmartSurge is a surge filter that protects All-In-One and small office equipment including multi-functional devices, copiers, printers, "managed print services" devices, fax machines, and other office equipment from destructive surges.

## Installation